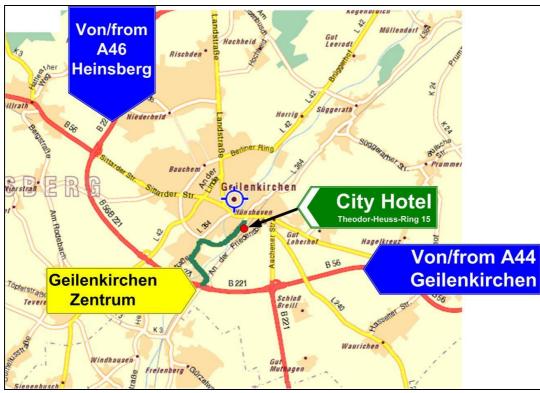

Theodor-Heuss-Ring 15

D-52511 Geilenkirchen

Fon +49 2451 627-0

## ex direction "MÖNCHENGLADBACH":

- > take the motorway no. "61" to the Xing "WANLO",
- > turn to motorway no. "46" direction "HEINSBERG",
- > at the end of the motorway turn left to road no. "221" direction "GEILENKIRCHEN",
- > follow this road no. "221" take exit "GEILENKIRCHEN "ÜBACH-PALENBERG-Frelenberg",
- > cross the rotary and the following bridge,
- > at the end of the road turn right, follow the road to the next Xing (traffic lights) and turn right,
- > follow now the street "THEODOR-HEUSS-RING",
- > in 500 meters you will find the City Hotel on the right side of the street.