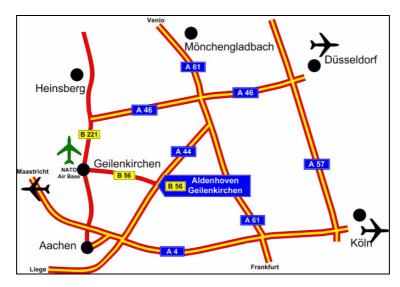

## ex direction "MÖNCHENGLADBACH":

- > take the motorway no. "61" to the Xing "WANLO",
- > turn to motorway no. "46" direction "HEINSBERG",
- > at the end of the motorway turn left to road no. "221" direction "GEILENKIRCHEN",
- > follow this road no. "221" take exit "GEILENKIRCHEN "ÜBACH-PALENBERG-Frelenberg",
- > cross the rotary and the following bridge,
- > at the end of the road turn right, follow the road to the next Xing (traffic lights) and turn right,
- > follow now the street "THEODOR-HEUSS-RING",
- > in 500 meters you will find the City Hotel on the right side of the street.